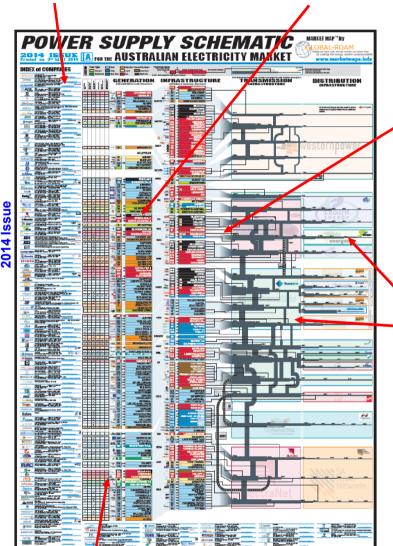

# POWER SUPPLY SCHEMATIC 2014 Issue

The *Power Supply Schematic* (PSS) – last updated in late 2014 - provides a clear picture of the **physical structure** of the energy supply industry:

- 1) The NEM in the east and
- 2) The WEM in the west.

It includes a view of the various parties who own the **physical infrastructure** that makes up the supply chain. Assets that were "for sale" at the time are identified (some have been sold, some have not).

#### Contact details

Contact details provided for the companies shown on the map in the generation, transmission and distribution sectors

#### Prospective Generators

- ─ We've assembled a long list of prospective generation projects (about 500 projects)
- We're tracking their progress as they tick of milestones to "Committed" status
- ─ We're selecting the best ones to show to highlight the diverse range under consideration.

#### **Existing Generation Stations**

Major generators across the NEM and the SWIS identified by owner, fuel type, location, connection voltage and size

## Transmission and distribution

- Networks shown connected across zones and regions
- Network and interconnection voltages shown.
- Owners of various network elements highlighted

## **Development Status**

Status provided of development projects against key milestones (which you can update as developments progress)

 $\label{lem:condition} \textbf{Understandable, ready-reference information:}$ 